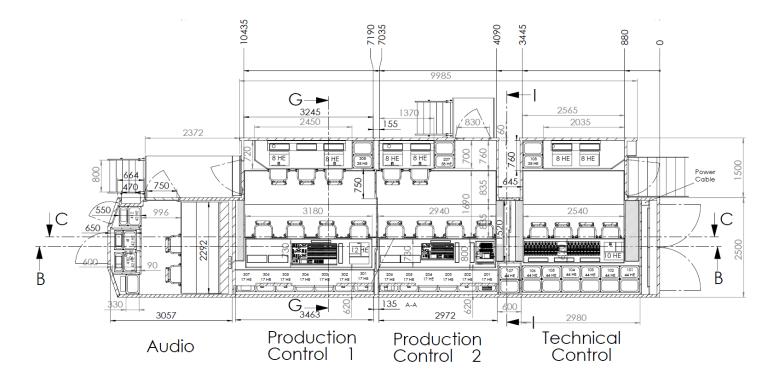

| 1  |
| AJA Ki Pro Rack File Based 1RU Recorder and Player hard disk recorder                                   | 3  |
| USB recorder Ki Pro Go Multi Channel H.264 Recorder (USP 3)                                             | 1  |
| Power                                                                                                   |    |
| Back up Generator 135 KVA                                                                               | 1  |
| UPS 80Kva                                                                                               | 1  |
| Support Truck Built in                                                                                  | 1  |
| Blackmagic HyperDeck Ultra Studio HD mini (Move to Video Recording)                                     | 1  |