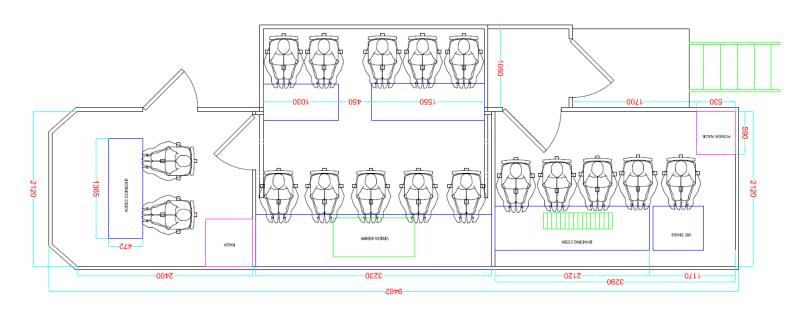

EVS)                                   | 2  |
| Support for the EVS                                                                  | 1  |
| AJA Ki Pro Rack File Based 1RU Recorder and Player hard disk recorder                | 2  |
| USB recorder Ki Pro Go Multi Channel H.264 Recorder (USP 3)                          | 1  |
| Power                                                                                |    |
| Back up Generator 135 KVA                                                            | 1  |
| UPS 60+1 full 80 Kva tripleface                                                      | 1  |
| Support Truck                                                                        | 1  |
| Blackmagic HyperDeck Ultra Studio HD mini                                            | 1  |