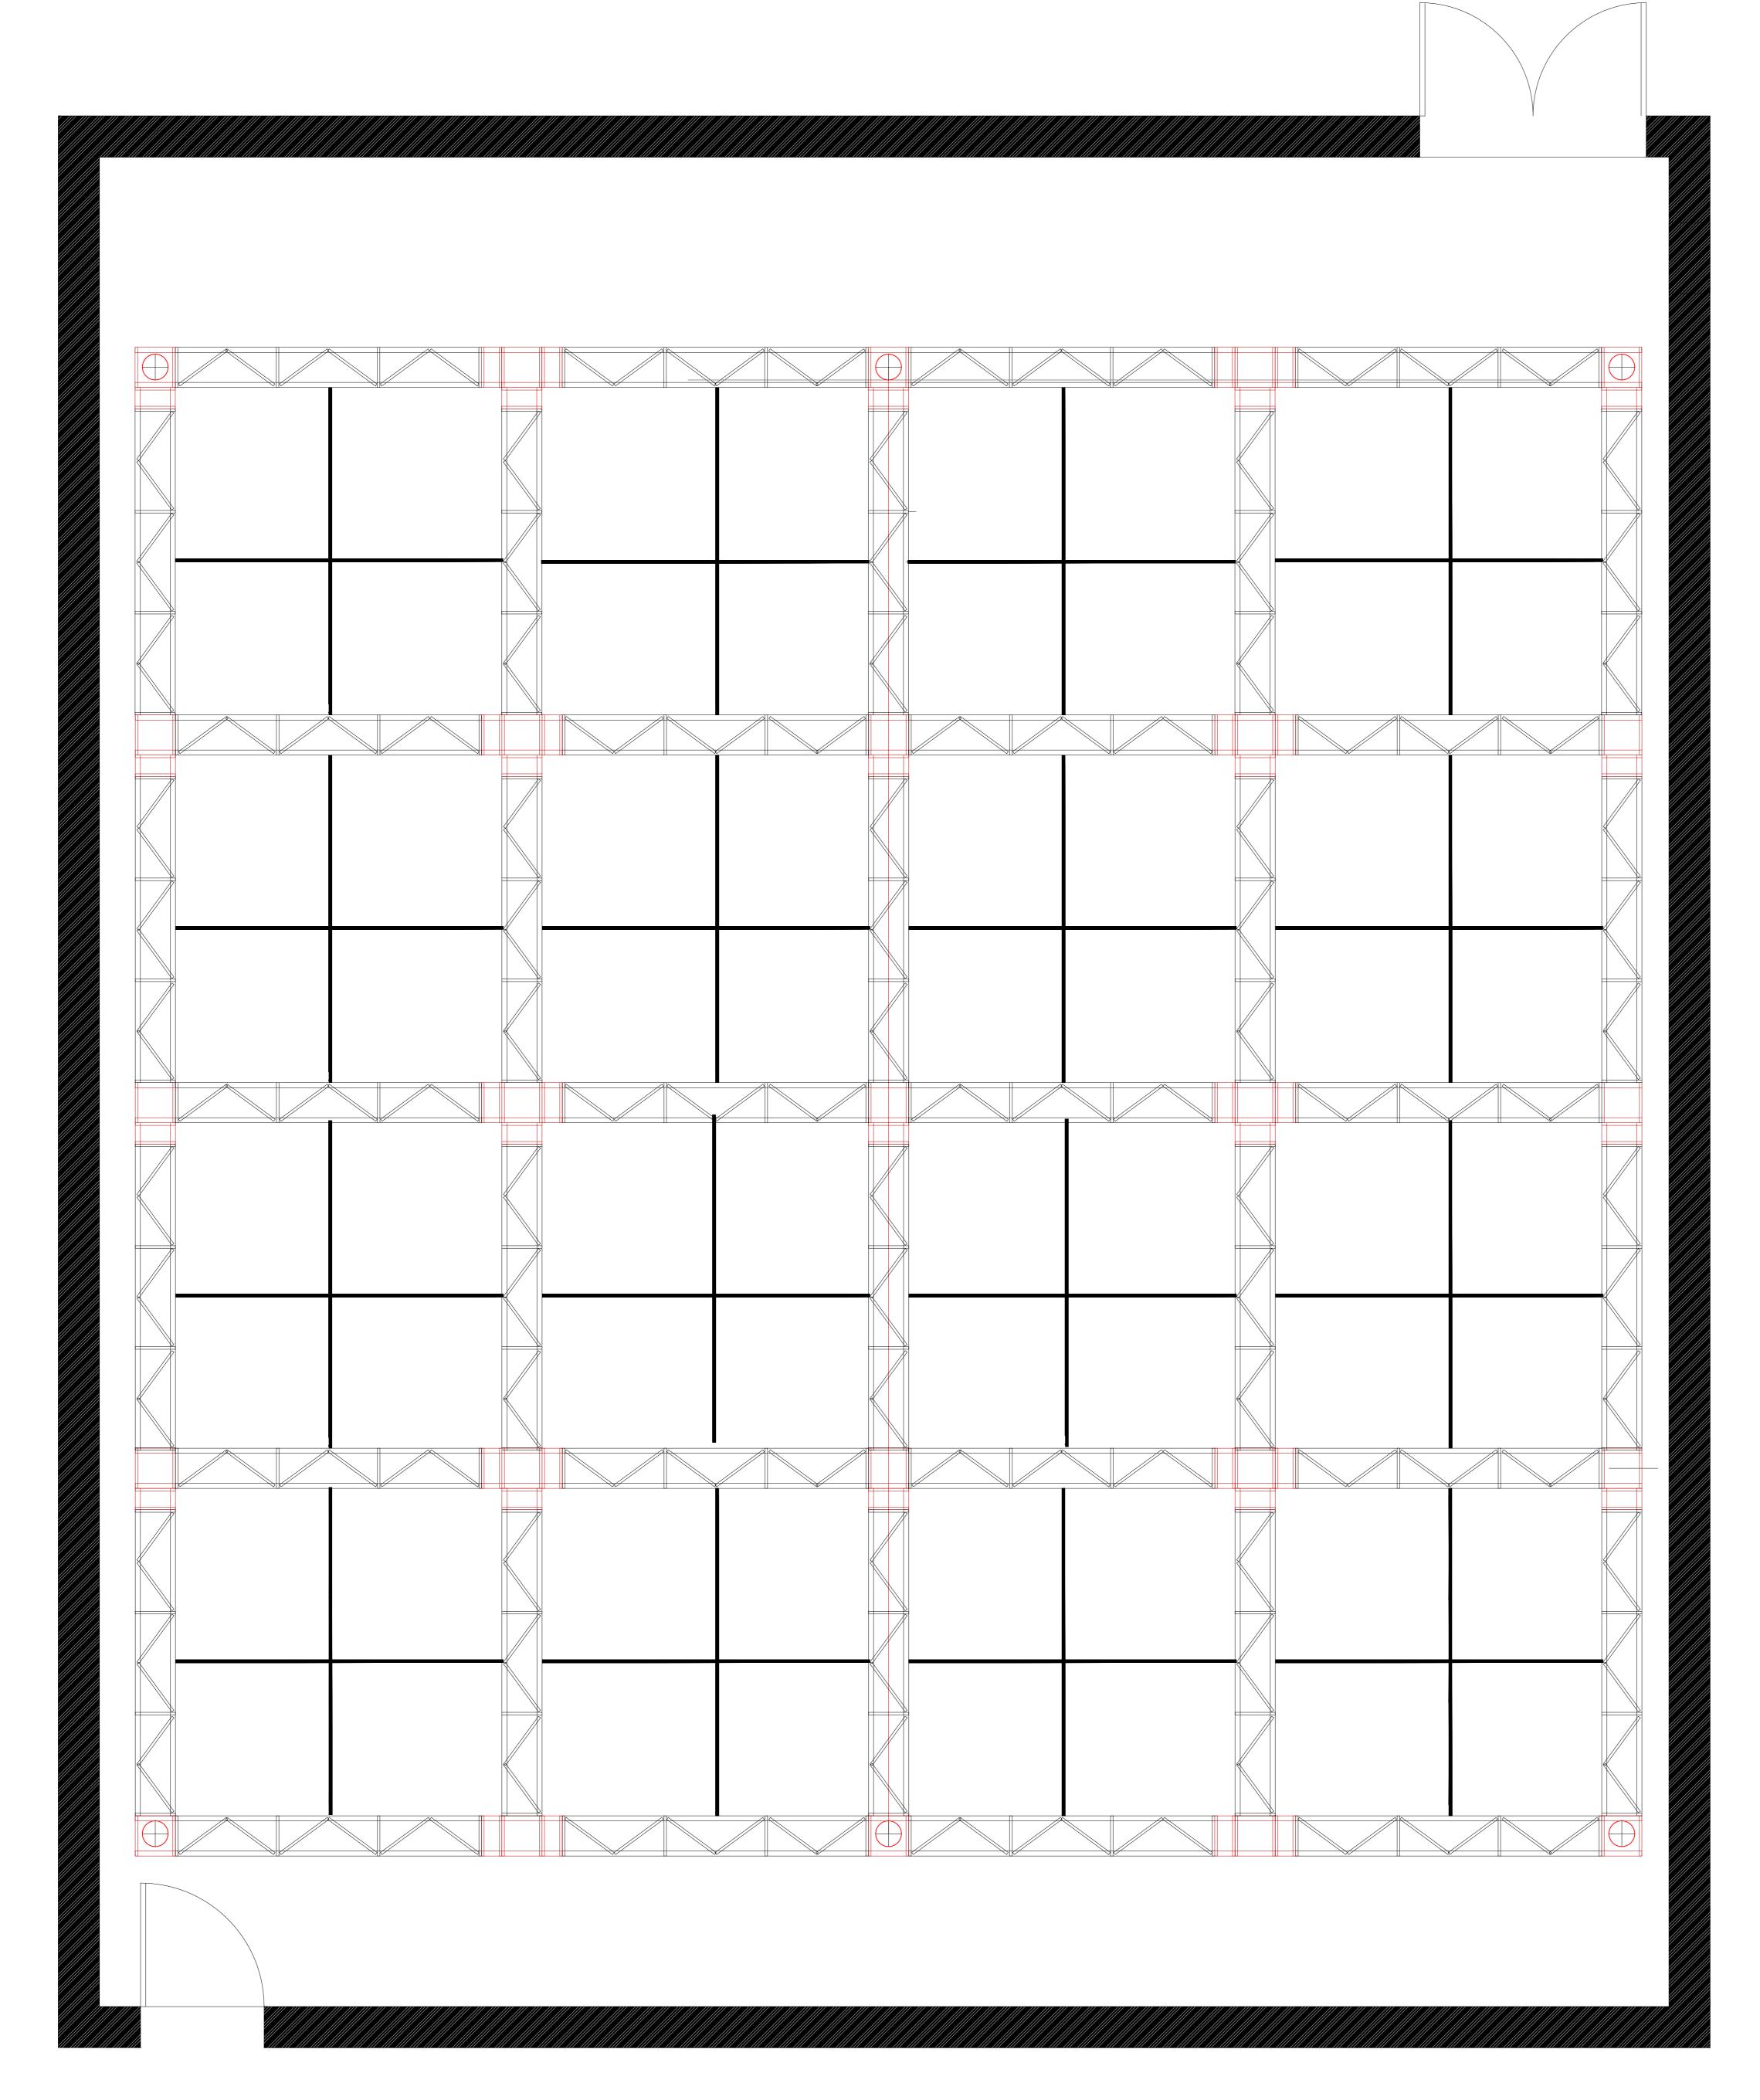

STUDIO B

Operation Department.
Camera and Lighting Section

Lighting Grid Layout

Truss dimensions :(0.4\*3.25)

Drawn By: Hesham Alyaseen.

Date:23/12/2023

STUDIO B

Operation Department.
Camera and Lighting Section

Power Layout

Number of channels in dimmer Room 72 Number of channels on Lighting grid 56 Number of Channels on Floor Level 12

Drawn By: Hesham Alyaseen.

Date:26/12/2023