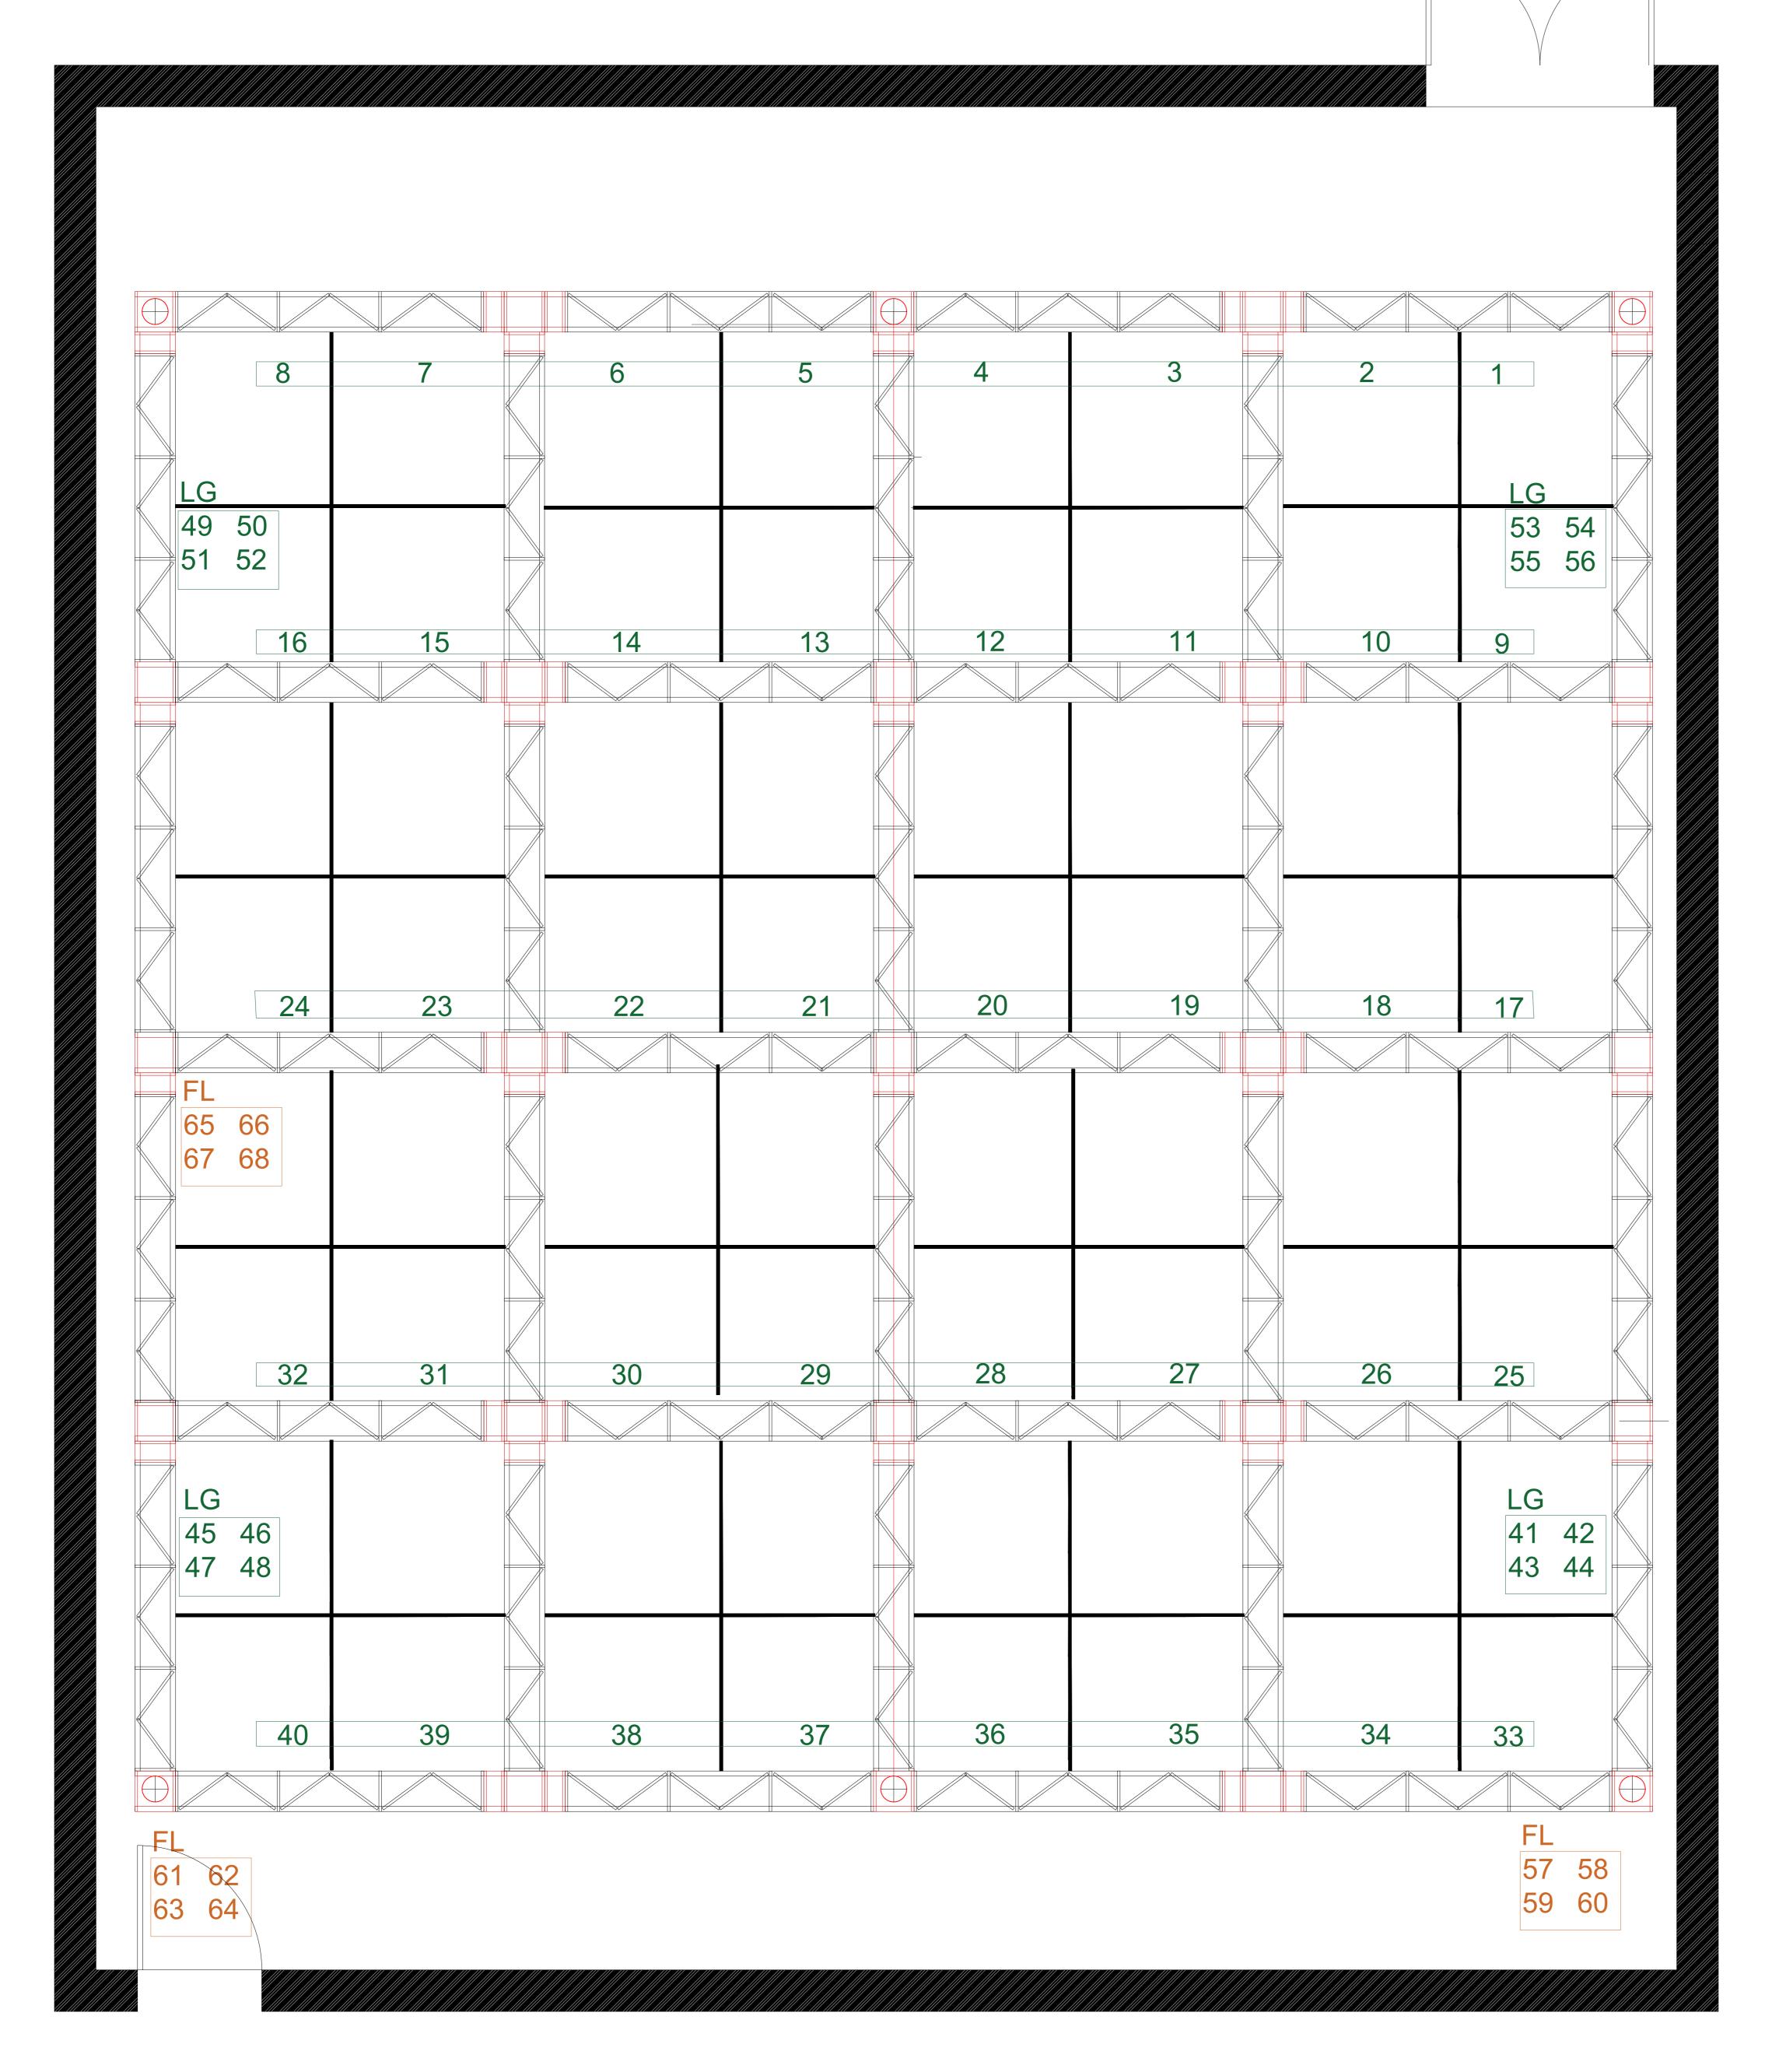

STUDIO B

Operation Department.
Camera and Lighting Section

Lighting Grid Layout

Truss dimensions :(0.4\*3.25)

Drawn By: Hesham Alyaseen.

Date:23/12/2023

STUDIO B

Operation Department.
Camera and Lighting Section

Power Layout

Number of channels in dimmer Room 72 Number of channels on Lighting grid 56 Number of Channels on Floor Level 12

Drawn By: Hesham Alyaseen.

Date:26/12/2023