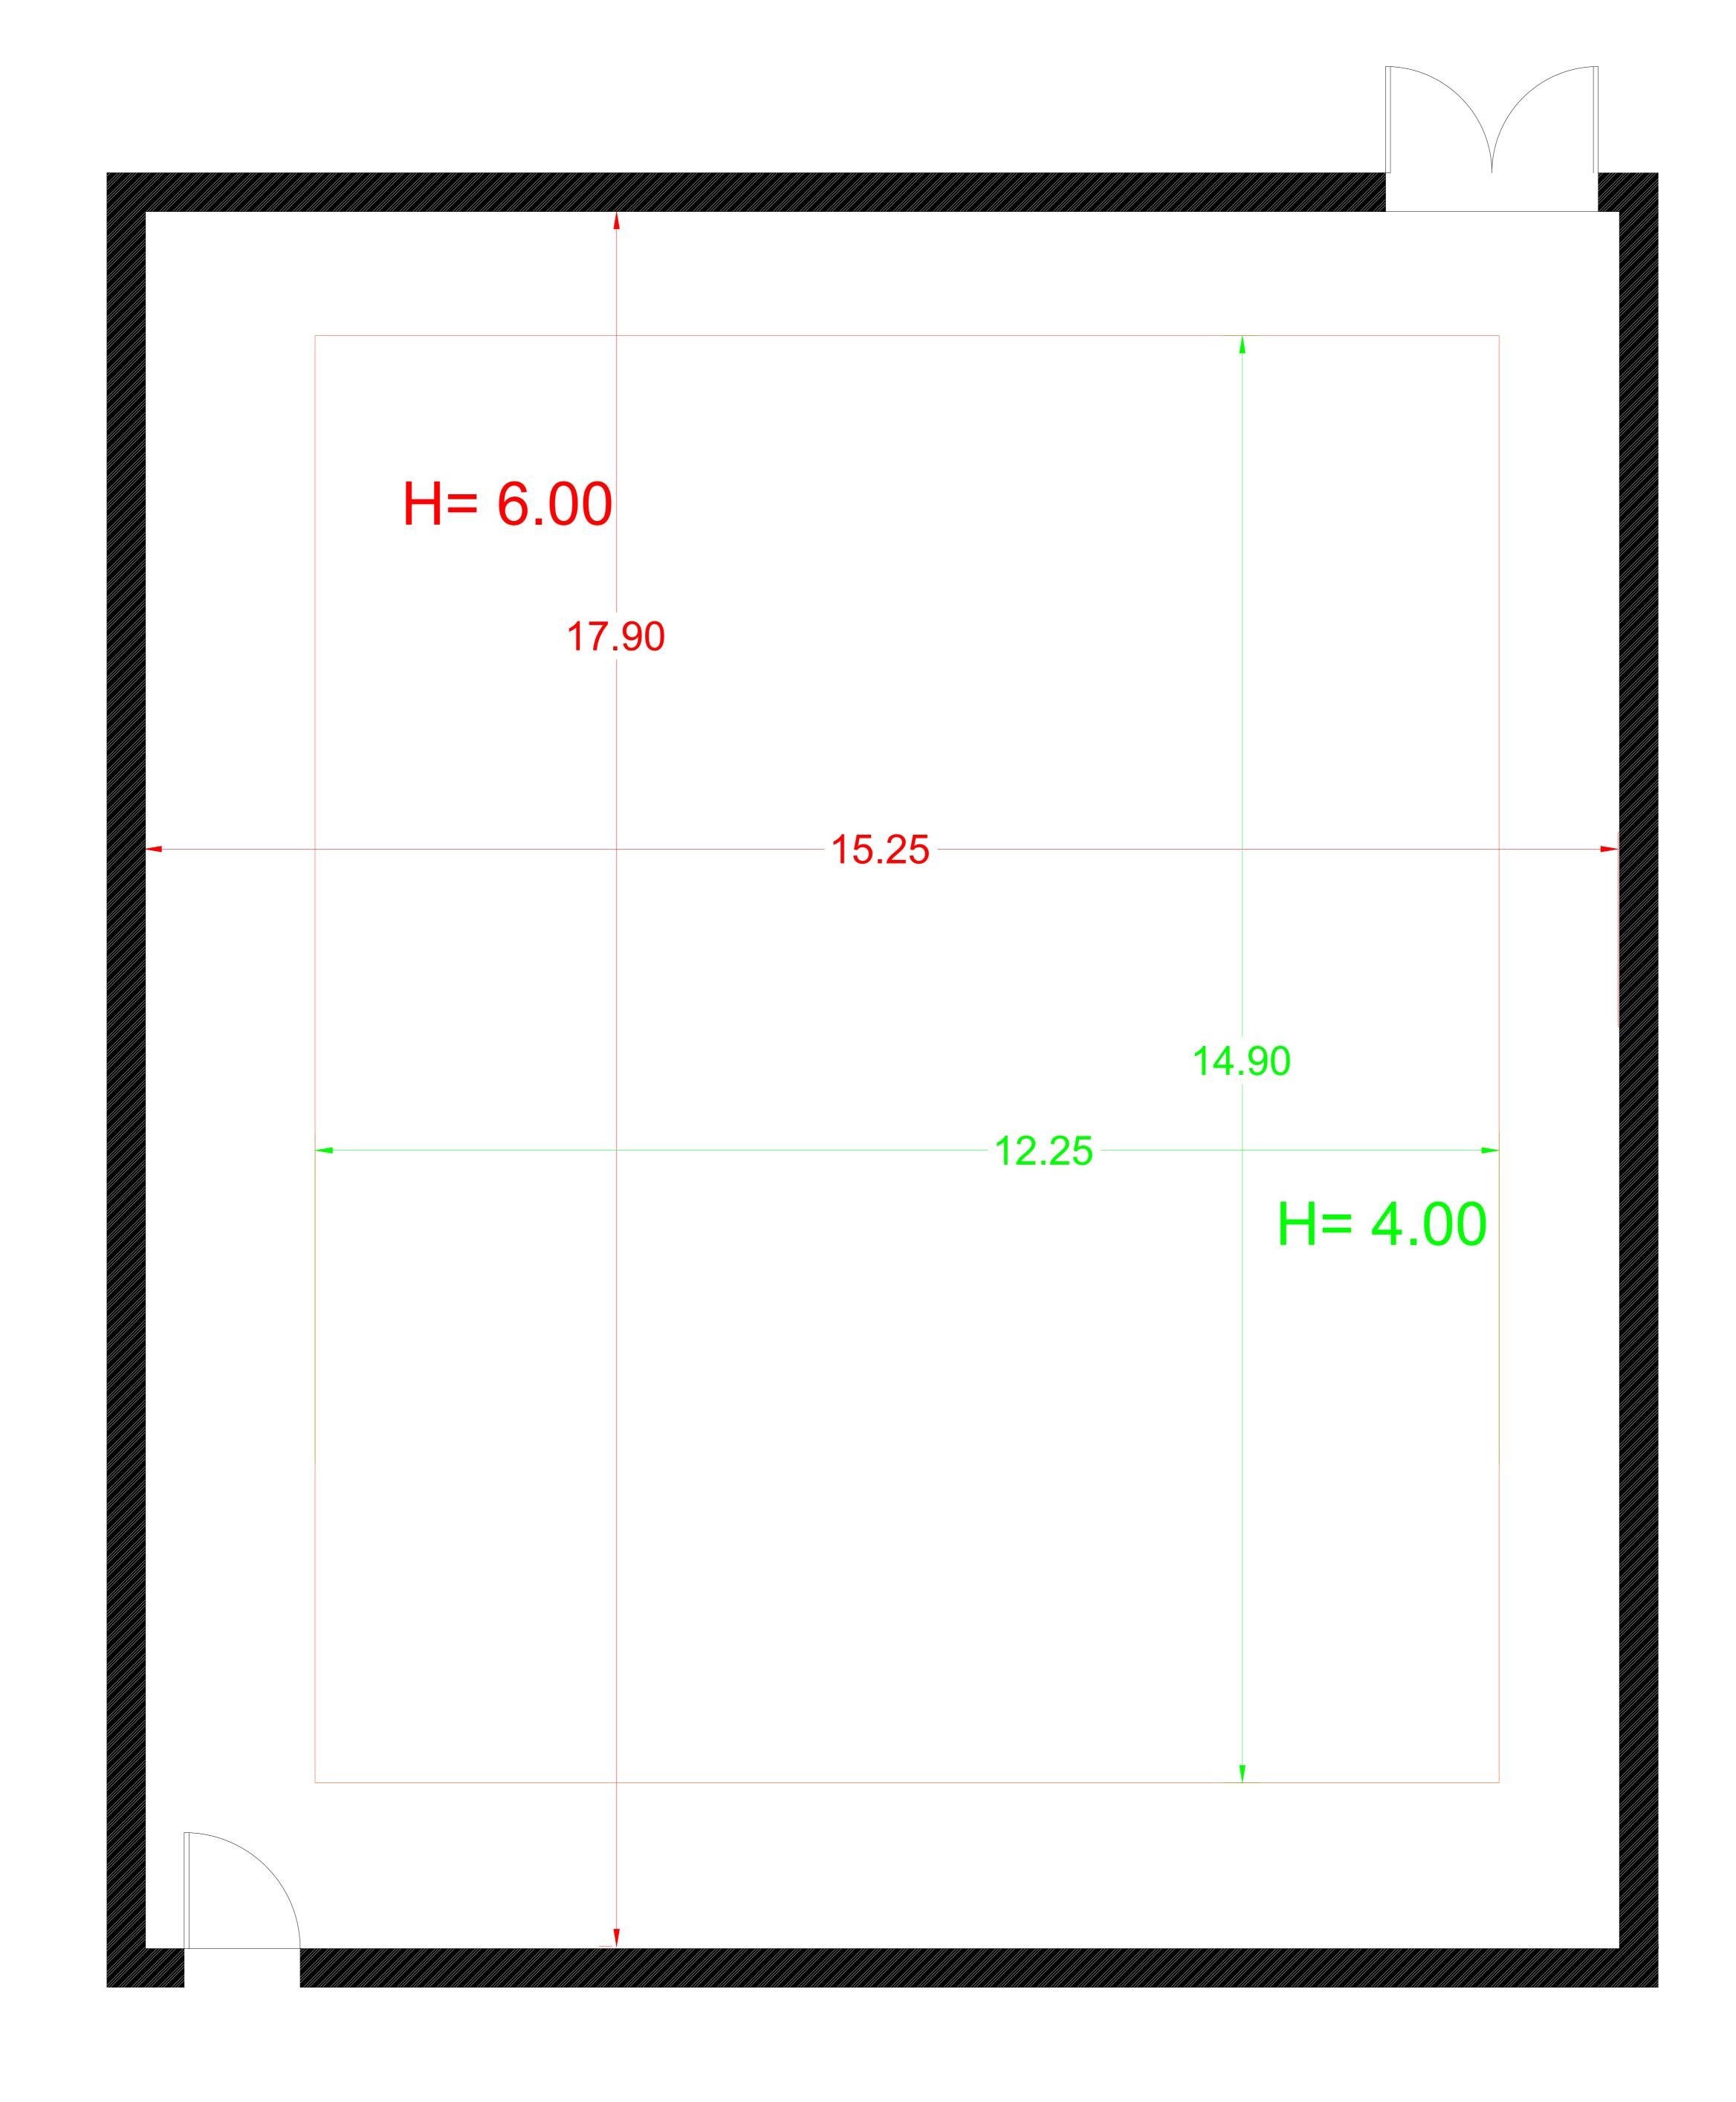

## STUDIO B

Operation Department.
Camera and Lighting Section

Studio Dimensions

structural Dimensions: (L:17.9m, W:15.25m, H:6m)

Effective Dimensions: (L:14.9m, W:12.25m, H:4m)

Drawn By: Hesham Alyaseen.

Date:23/12/2023