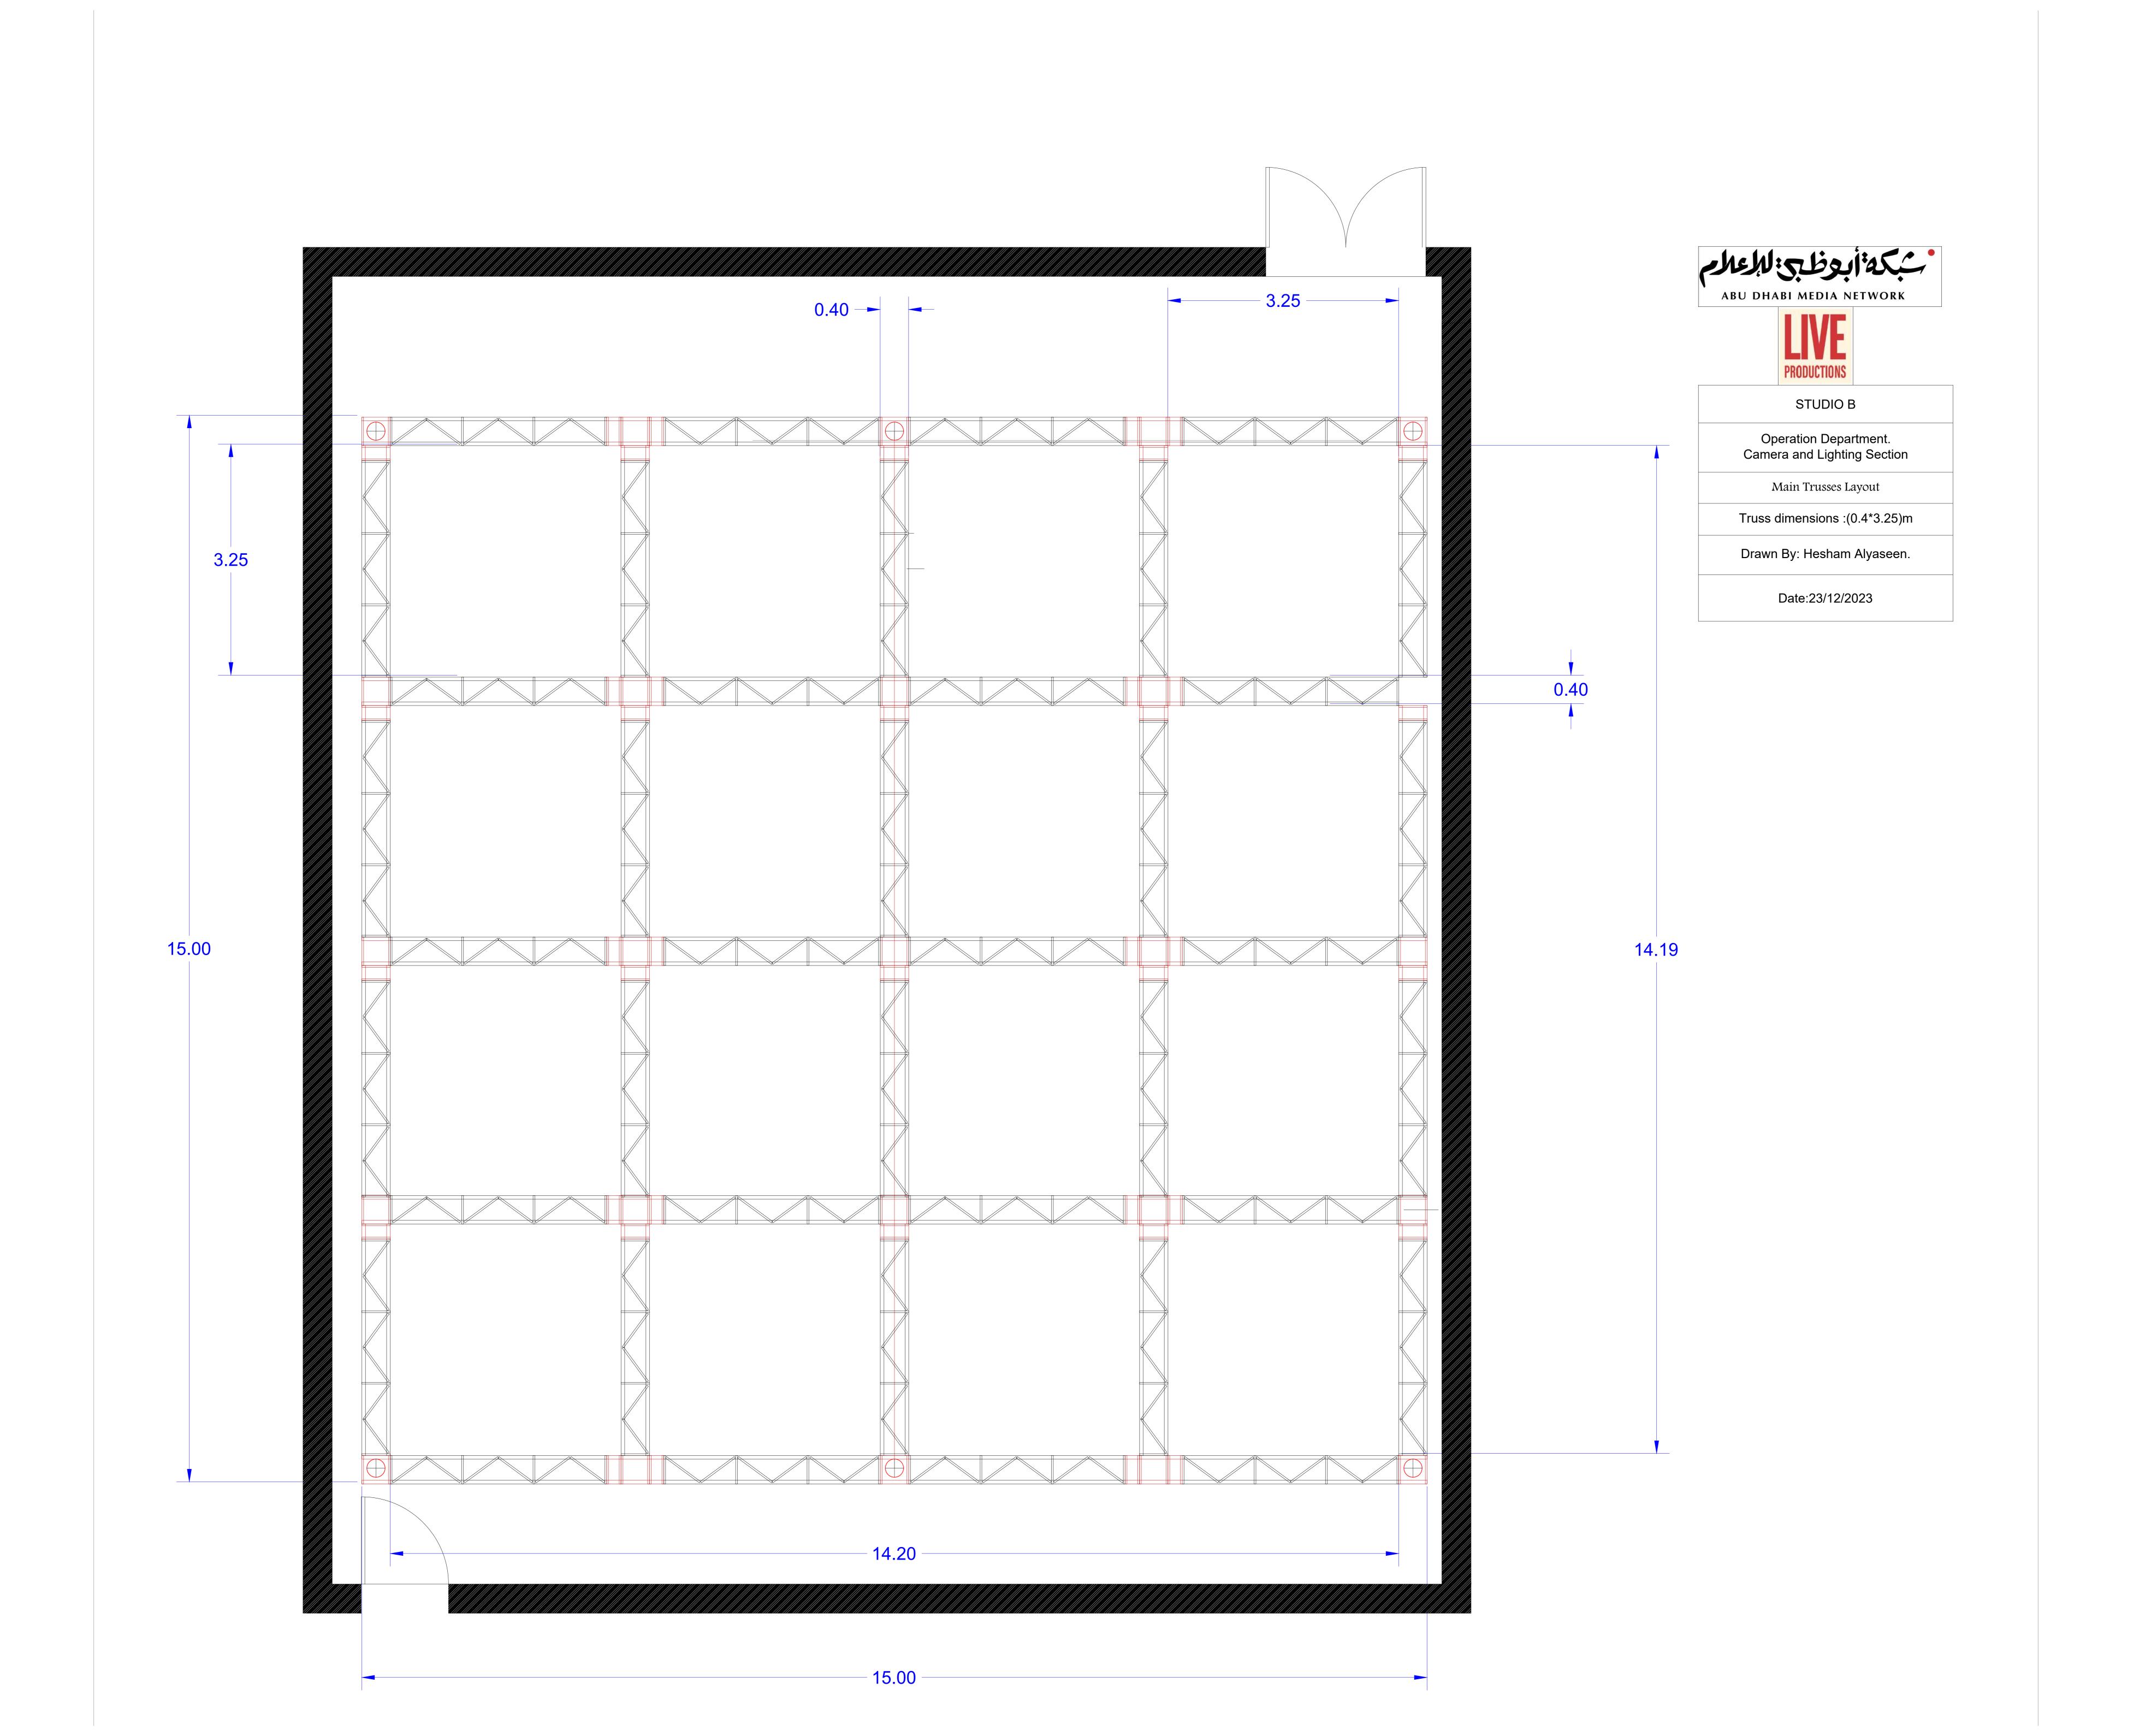

STUDIO B

Operation Department.
Camera and Lighting Section

Lighting Grid Layout

Truss dimensions :(0.4\*3.25)

Drawn By: Hesham Alyaseen.

Date:23/12/2023

STUDIO B

Operation Department.
Camera and Lighting Section