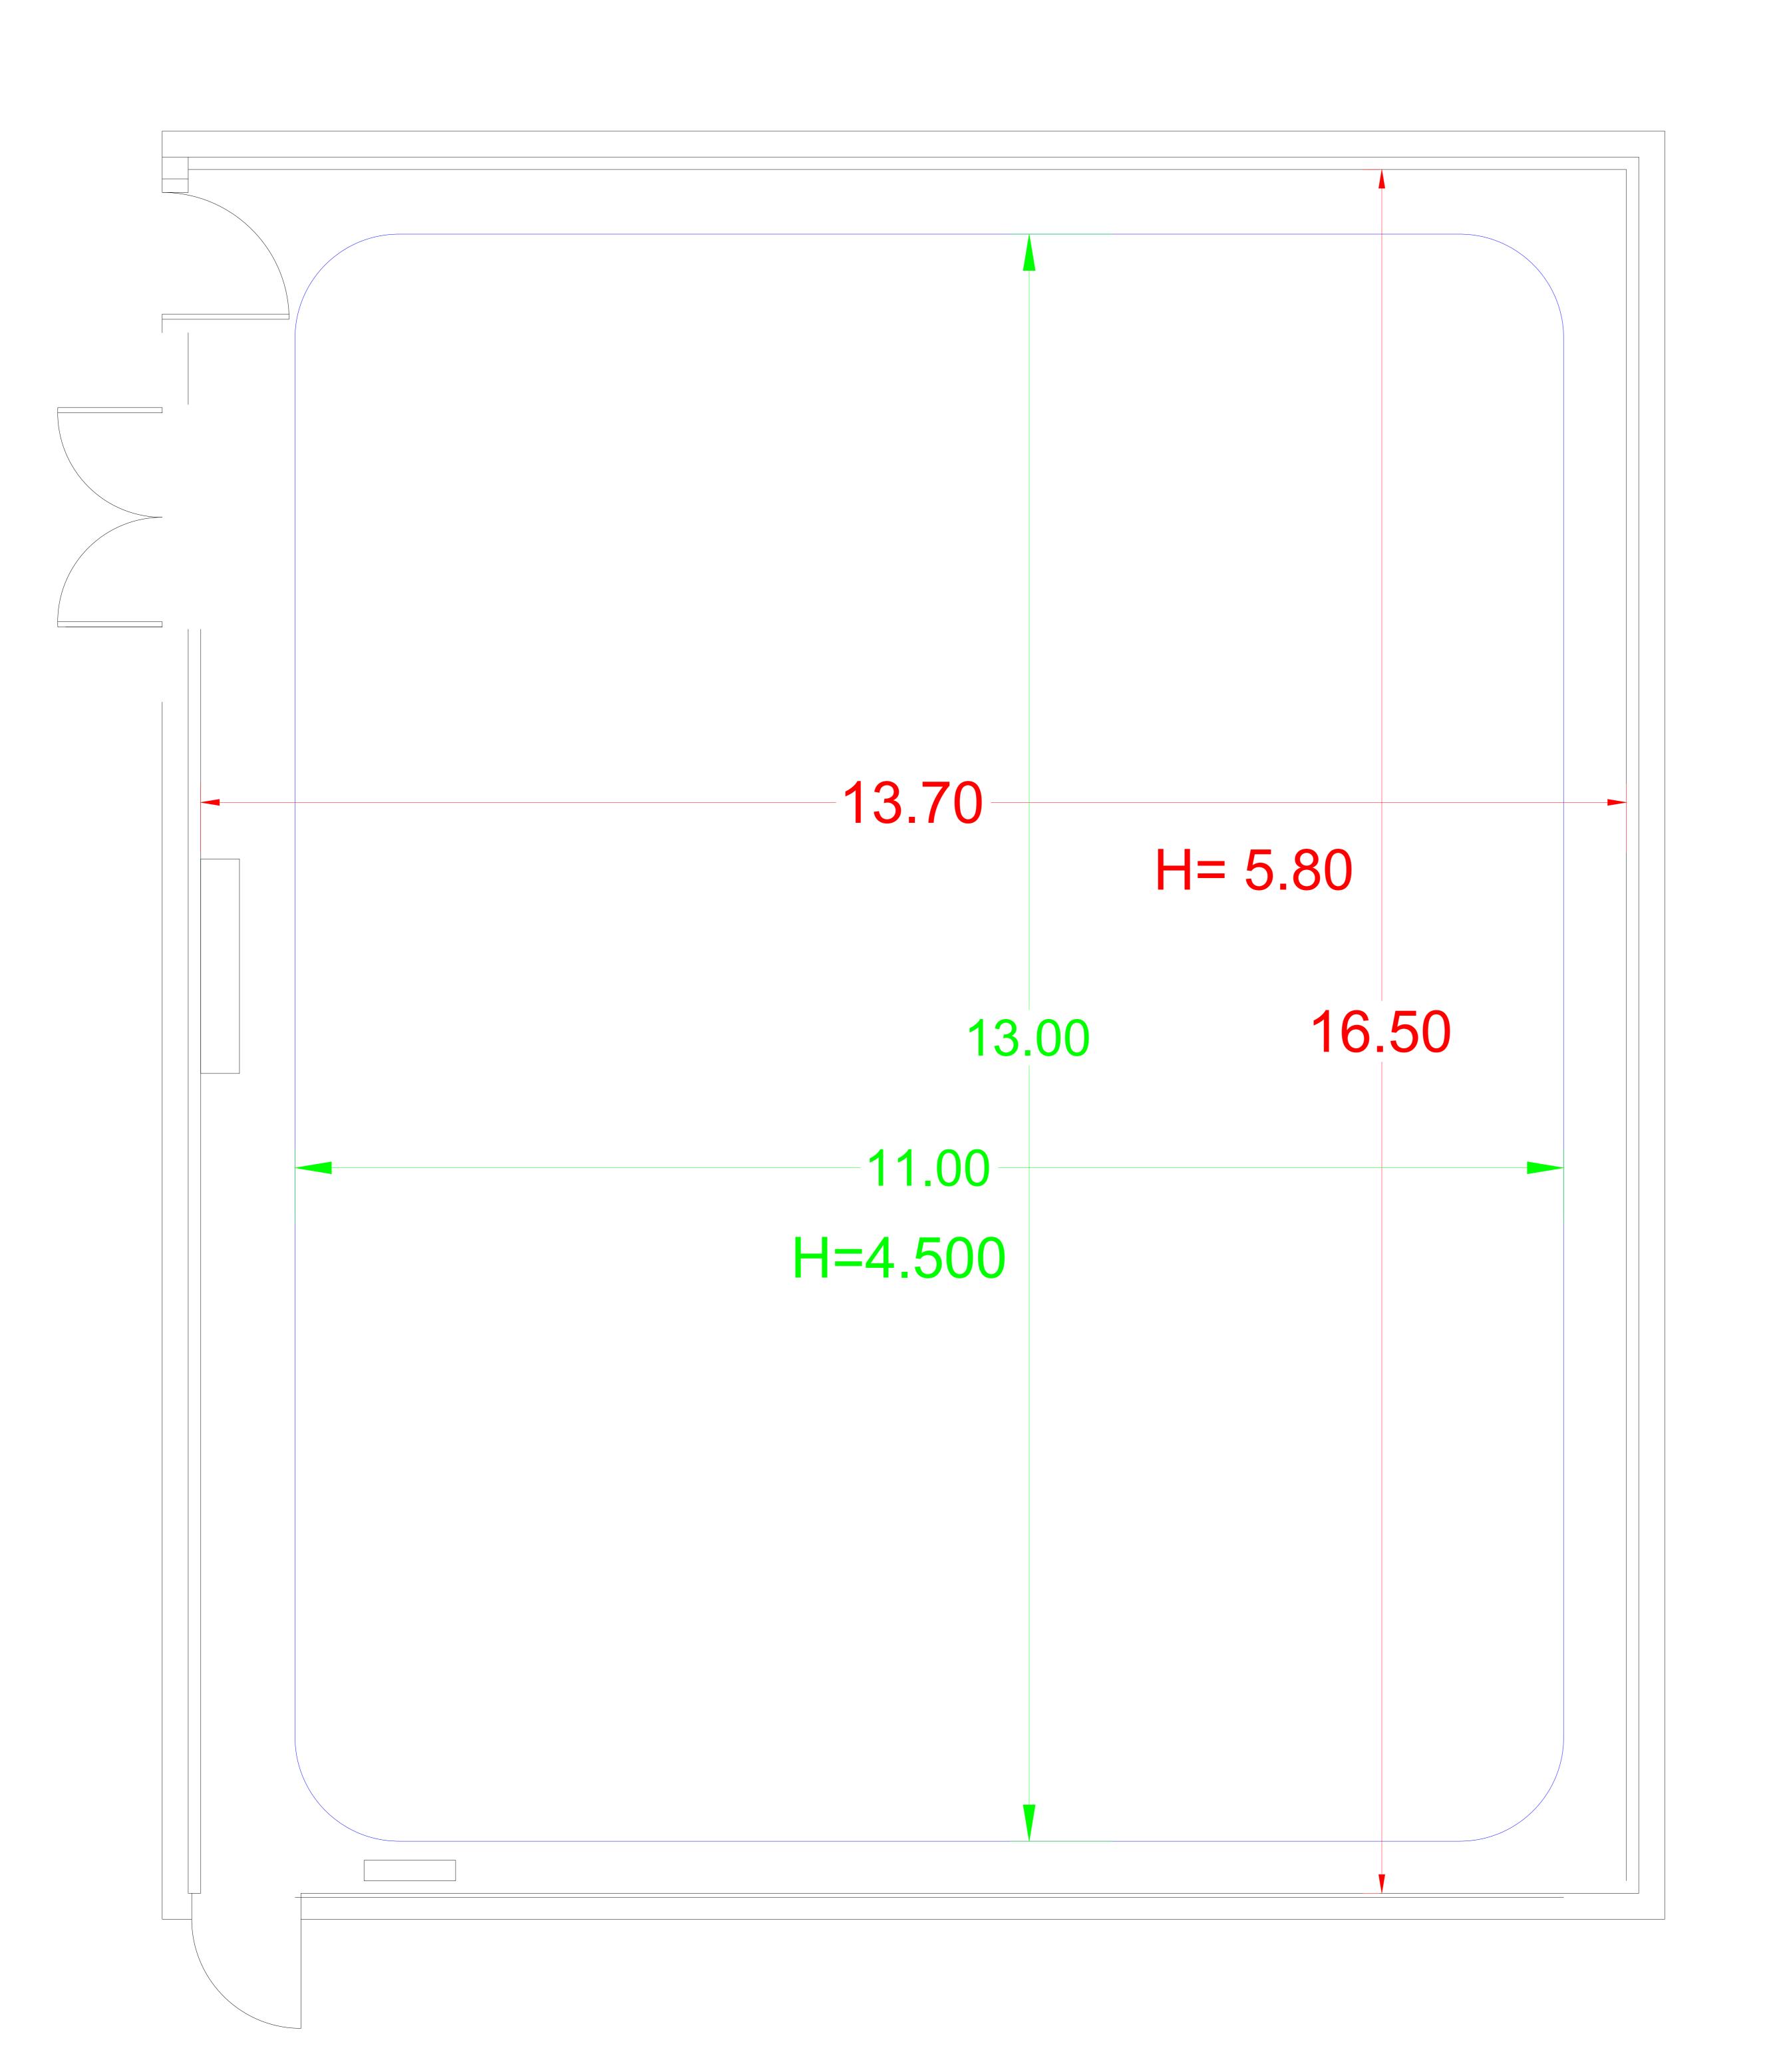

## STUDIO 2

Operation Department.
Camera and Lighting Section

Studio Dimensions

Structure dimensions: (L: 16.5m, W: 13.7m, H: 5.8m)

Effective Dimensions: (L: 13m, W:11m, H:4.5m)

Drawn By: Hesham Alyaseen.

Date:29/09/2023