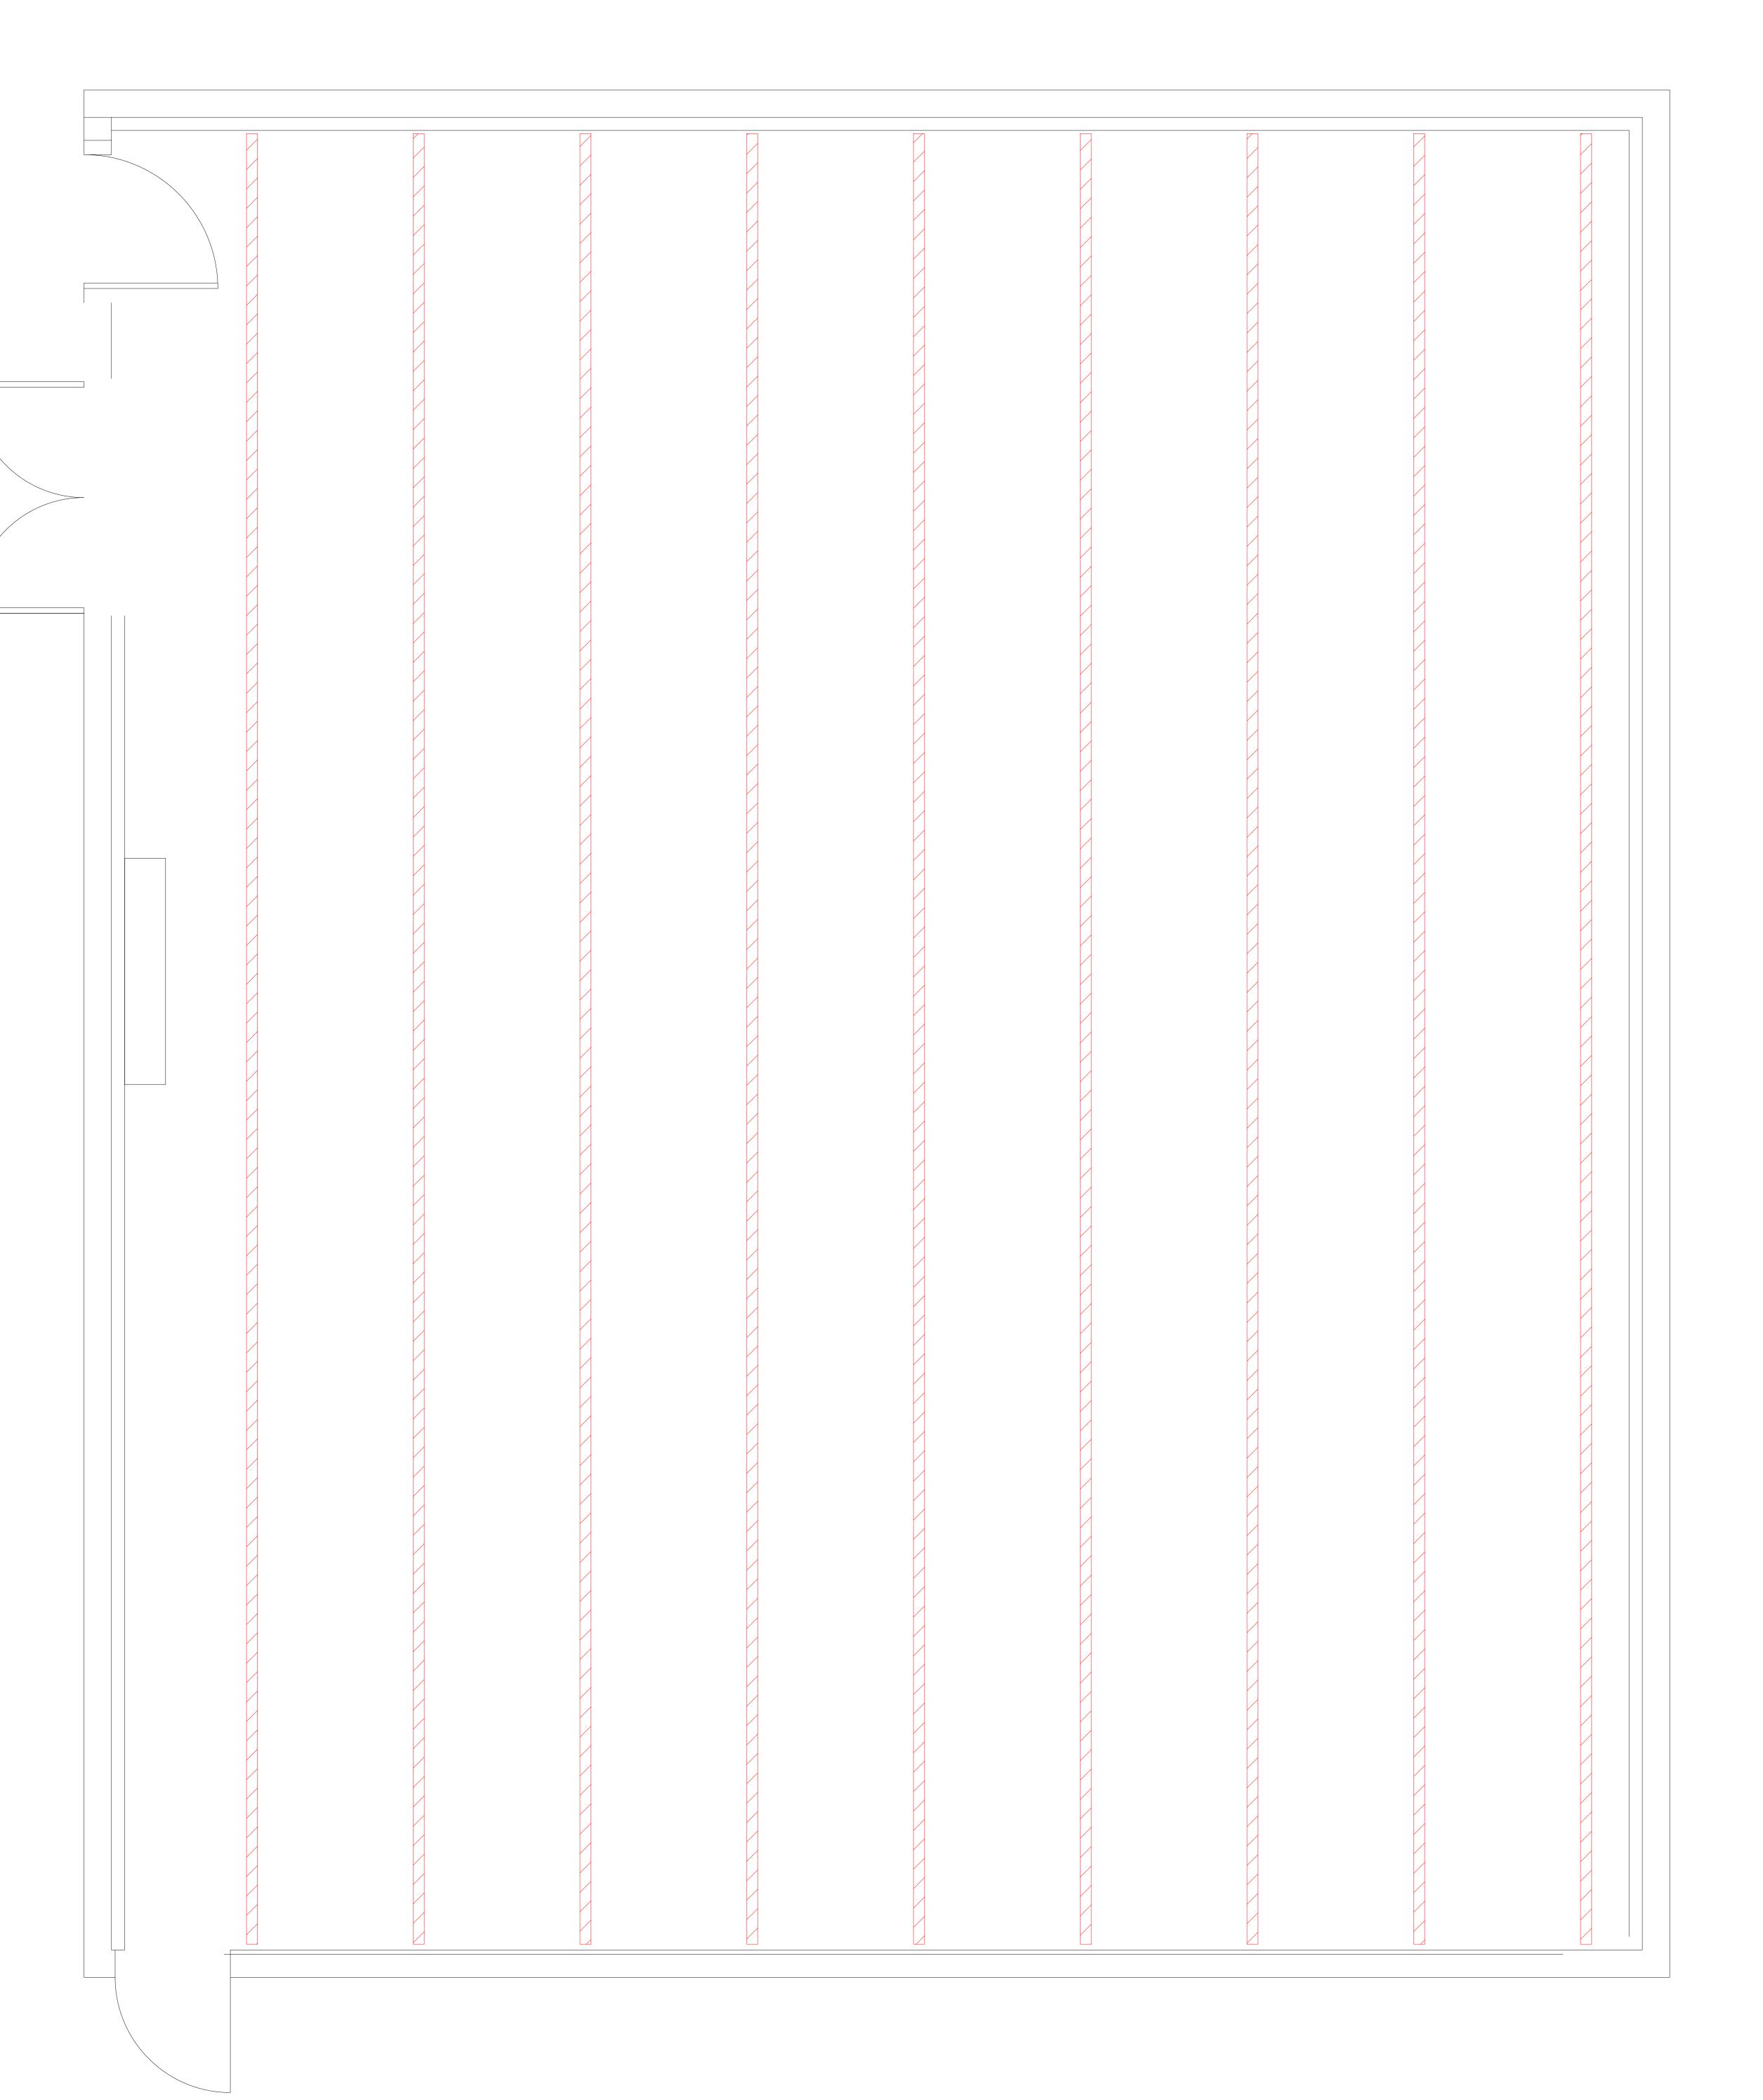

## STUDIO 2

Operation Department.
Camera and Lighting Section

Beams Layout

Number of beams: 9

Drawn By: Hesham Alyaseen.

Date:29/09/2023

STUDIO 2

Operation Department.
Camera and Lighting Section